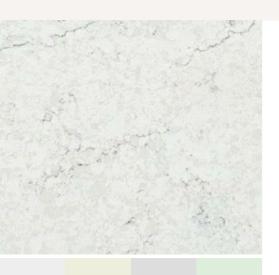

## **Product Data Sheet** We're here to help. Call us 877-39-STONE

**Engineered Quartz** 



# Nimbus (D)

Engineered Quartz Slab Polished 3cm

### \$38.55/SF\*

\* Material price does not include labor/installation

#### ES972-P9930

🔟 Thailand

## Usage

- Color Enhancing
- × Translucent
- Kitchen Countertops
- Bathroom Showers
- Bathroom Tubs
- Bathroom Counters
- × Fireplace
- × Exterior
- Furniture Top
- × Floors



No sealing required. Clean with mild soap and water and a clean cloth. For stubborn spills use soft scrub gel with bleach. Never put rust remover, liquid plumber, oven/stove cleaner or pat thinner on the surface. Use trivets for best protection.

Qı