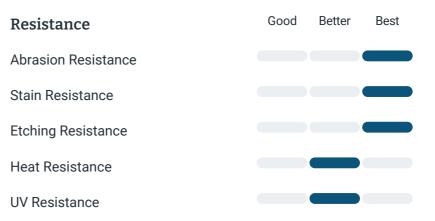

## Usage

- Color Enhancing
- × Translucent
- Kitchen Countertops
- Bathroom Showers
- Bathroom Tubs
- Bathroom Counters
- × Fireplace
- × Exterior
- Furniture Top
- × Floors

No sealing required. Clean with mild soap and water and a clean cloth. For stubborn spills use soft scrub gel with bleach. Never put rust remover, liquid plumber, oven/stove cleaner or pat thinner on the surface. Use trivets for best protection.